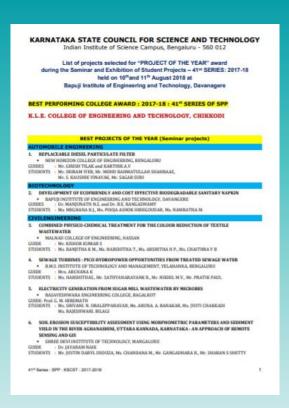

Mr. PRASHANTH S

34. DESIGN AND DEVELOPMENT OF LOW COST ENERGY EFFICIENT FRUIT PRESERVATION SYSTEM USING

BAPUJI INSTITUTE OF ENGINEERING AND TECHNOLOGY, DAVANGERE

GUIDE : Dr. SHARAN A S

STUDENTS: Mr. RAJSHEKHAR, Mr. RAVI PRAKASH, Mr. ABHILASH N

35. SOLAR POWERED HYBRID MULTI-MODE WATER WHEELER

K.L.E. COLLEGE OF ENGINEERING AND TECHNOLOGY, CHIKKODI

GUIDE : Prof. SANTOSH A GOUDAR

STUDENTS: Mr. MOHAN K MAKANI, Mr. PRADEEP, Mr. IRESH M BADIGER, Mr. SAGAR R KAVATAGIMATH

41<sup>st</sup> Series : SPP : KSCST : 2017-2018

Title of the Project: Design & Fabrication of Portable 3D Printer.

Selected for State Level Seminar & Exhibition under 41st KSCST 2017-2018 (Ref No: 41S\_BE\_0581) - Awarded as the Best project of the year in the Mechanical Engineering discipline.