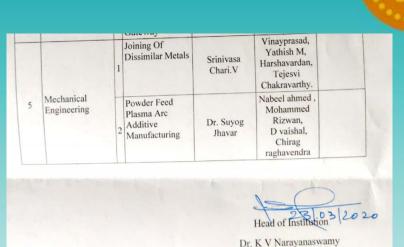

**Title of the Project:** Powder Feed Plasma Arc Additive Manufacturing.

Financial assistance received for innovative projects of final year graduate students for the year 2019-2020.

(circular reference: VTU/BGM/Aca-OS/Gen-Cirs/2019-20/10300).

Name of the Students: Mr. NABEEL AHMED, Mr. MOHAMMED RIZWAN Mr. D VAISHAL & Mr. CHIRAG RAGHAVENDRA

Mr. SRINIVASA CHARI V
Assistant Professor

Year of the Award: 2019-20

Amount Sanctioned: ₹ 5000

Funding Agency:
Visvesvaraya Technological
University

### Title of the Project: Joining of Dissimilar Metals

Financial assistance received for innovative projects of final year graduate students for the year 2019-2020.

(circular reference: VTU/BGM/Aca-OS/Gen-Cirs/2019-20/10300).

Name of the Students: Mr. VINAYPRASAD, Mr. YATHISH M, Mr. HARHAVARDAN & Mr. TEJESVI CHAKRAVARTHY

Mr. PRAVEEN KUMAR B.C Assistant Professor

Year of the Training: 2019-20

**Received :** ₹ 4,99,000