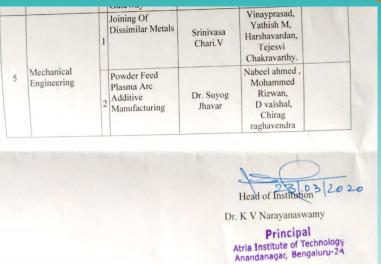

**Title of the Project:** Powder Feed Plasma Arc Additive Manufacturing.

Financial assistance received for innovative projects of final year graduate students for the year 2019-2020.

(circular reference: VTU/BGM/Aca-OS/Gen-Cirs/2019-20/10300).

Name of the Students: Mr. NABEEL AHMED, Mr. MOHAMMED RIZWAN Mr. D VAISHAL & Mr. CHIRAG RAGHAVENDRA

Mr. SRINIVASA CHARI V
Assistant Professor

Year of the Award: 2019-20

Amount Sanctioned: ₹ 5000

Funding Agency:
Visvesvaraya Technological
University

### Title of the Project: Joining of Dissimilar Metals

Financial assistance received for innovative projects of final year graduate students for the year 2019-2020.

(circular reference: VTU/BGM/Aca-OS/Gen-Cirs/2019-20/10300).

Name of the Students: Mr. VINAYPRASAD, Mr. YATHISH M, Mr. HARHAVARDAN & Mr. TEJESVI CHAKRAVARTHY

Mr. PRAVEEN KUMAR B.C Assistant Professor

Year of the Training: 2019-20

**Received :** ₹ 4,99,000