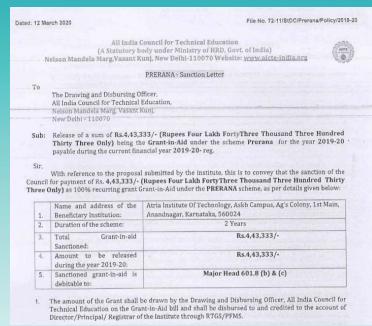

Dr. Suyog Jhavar Assoc. Professor (Research)

Project Proposals approved for Sponsorship/ Funds/Grant-In-Aid/Training

**Dr.VENKATESWARAN S**Professor, Dept. of ME

Year of the Award: 2019-20

**Amount Sanctioned :** ₹ 4,43,333

Funding Agency:
All India Council for
Technical Education

Prerna Scheme- (SC/ST) for GRE Exam and University Selection/Application

AICTE - File No. 72-11/StDC/Prerana/Policy//2019-20

Name of the Students: Mr. ISHTIQA AHMED, Mr. MOHAMMED SHOAIB SHARIFF, Mr. M SYED ISMAIL ZEESHAN & Mr. PRASHANTH S.